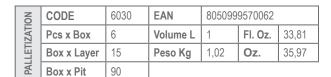

. Use like a normal hand and body wash or shampoo. Alternatively dilute in water before use.

**SPECIFICATION** 

Appearance: Clear pale yellow liquid pH: 5.0 +/- 0.5 Specific weight [g/ml]: 1,01 +/- 0,02

The data given above are typical manufacturing values and not a specification.



**USE & STORAGE PRECAUTIONS** 

The product is formulated for professional use only. Store in original containers. Avoid extreme temperatures. Consult data sheet for further information on use and disposal.

**CERTIFICATIONS**/ CONFORMITY

The product conforms with the Regulation on Cosmetic Products: Regulation (EC) No 1223/2009 and subsequent amendments.

**CHEMICAL COMPOSITION** 

Consult data sheet for further information on product ingredients.











Get more information on your smartphone