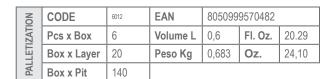

y absorbed.

**SPECIFICATION** Appearance: Emulsion

pH: 5.0 – 6.0 Specific weight [g/ml]: 0.99 +/- 0.02

The data given above are typical manufacturing values and not a specification

ADDITIONAL INFORMATION Dermatologically tested

PRODUCT COMPATIBILITY

Store in a cold, dry place (room temperature). Do not store or use product near open flames

or heat sources or electrical appliances or direct sunlight.

Do not store product below 5°C. Close container properly after use.

**CERTIFICATIONS** / **CONFORMITY** 

**USE & STORAGE** 

**PRECAUTIONS** 

The product conforms with the Regulation on Cosmetic Products: Regulation (EC) No 1223/2009 and subsequent amendments.

CHEMICAL COMPOSITION Consult cosmetic product data sheet for further information on product ingredients.