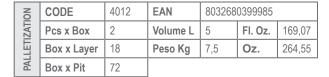

IFICATION** 

Appearance: Transparent yellow liquid pH: 14.0 +/- 0.5

Specific weight [g/ml]: 1.500 +/- 0.020





Following method of use recommendations, it can be used on most materials commonly used in kitchens. Do not use on copper, brass, aluminium or rubber utensils. If in doubt, test

material compatibility on a small concealed part before use.

**USE & STORAGE PRECAUTIONS** 

The product is formulated for professional use only. Store in original containers. Avoid extreme temperatures. Consult safety sheet for further information on use and disposal.



**CERTIFICATIONS/** CONFORMITY

The product does not contain surfactants

**CHEMICAL COMPOSITION** 

Consult safety sheet for further information on product ingredients.





Discover further informations on your smartphone.