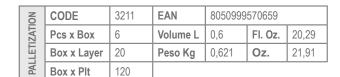

g to the area to be cleansed. Remove impurities and, depending on the type of use, rinse with water.

**SPECIFICATION** 

Aspect: Clear Pale Yellow Liquid pH: 5.0 +/- 0.5

Specific weight [g/ml]: 1.035 +/- 0.01

The above data are typical production values and do not constitute a series of specifications.

**USE & STORAGE PRECAUTIONS** 

Store in original containers. Avoid extreme temperatures. See the product data sheet for more information on use and disposal.

**CERTIFICATIONS/** CONFORMITY

The product complies with the Cosmetic Products Regulation: Regulation (EC) no. 1223/2009 and subsequent amendments.

**CHEMICAL COMPOSITION** 

See the product data sheet for more information on its ingredients.









**PROFESSIONAL** 



Discover further informations on your smartphone.