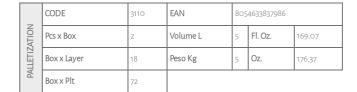

ing.

SPECIFICATION Appearance: opaque white liquid

pH: 3,0 +/- 0,5

Specific weight [g/ml]: 1.000 +/- 0.020

ADDITIONAL INFORMATION Dermatologically Tested

PRODUCT COMPATIBILITY #

**COMPLIANCE** 

**USE & STORAGE**The product is formulated for professional use only. Store in original containers. Avoid extreme temperatures.

**PRECAUTIONS**Consult safety sheet for further information on use and disposal.

CERTIFICATIONS / The surfactants contained in this product are biodegradable according to the criteria defined by Regulation (EC)

648/2004 and subsequent amendments.

CHEMICAL COMPOSITION See the safety data sheet for more information on the product's ingredients













Discover further informations on your smartphone.

| SUD<br>SO 550 |
|---------------|
|               |