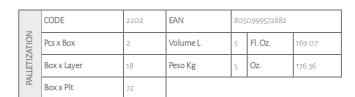

PECIFICATION Appearance: Yellow transparent liquid

pH:5,5 +/- 0,5

Specific weight [g/ml]: 1,000 +/- 0,020

PRODUCT COMPATIBILITY Store in original containers. Avoid extreme temperatures. Consult safety sheet for further information on use and

disposal. Do not mix with other products.

USE & STORAGE Store in original containers. Avoid extreme temperatures. Consult safety sheet for further information on use and

disposal. Do not mix with other products.

CERTIFICATIONS / The surfactants contained in this product are biodegradable according to the criteria defined by Regulation (EC)

648/2004 and subsequent amendments.

CHEMICAL COMPOSITION See the safety data sheet for more information on the product's ingredients

















Discover further informations on your smartphone.