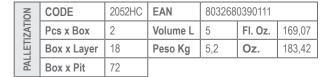

ult with Sanitec Service technical

support for advice on dosing adjustment.

**SPECIFICATION** Appearance: opaque beige liquid pH: 8.7 +/- 0.5 Specific weight [g/ml]: 1.040 +/- 0.020

The data given above are typical manufacturing values and not a specification.

PRODUCT COMPATIBILITY

**USE & STORAGE** The product is formulated for professional use only. Store in original containers. Avoid extreme temperatures. Consult safety sheet for further information on use and disposal. **PRECAUTIONS** 

**CERTIFICATIONS**/ CONFORMITY

The surfactants contained in this product are biodegradable according to the criteria defined by Regulation (EC) 648/2004 and subsequent amendments.

**CHEMICAL COMPOSITION** Consult safety sheet for further information on product ingredients.