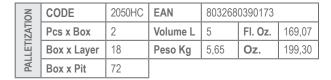

ION** Appearance: transparent colourless liquid

pH: 2.5 +/- 0.5 Specific weight [g/ml]: 1.130 +/- 0.020

The data given above are typical manufacturing values and not a specification.

PRODUCT COMPATIBILITY Do not use on nylon garments. Optimal pH for bleach is 9.0-10.5. Good results are also

obtained at 60°C and pH 11.0-11.5

The product is formulated for professional use only. Store in original containers. Avoid extreme temperatures and exposure to sunlight. Consult safety sheet for further information **USE & STORAGE PRECAUTIONS** 

on use and disposal.

**CERTIFICATIONS/** The product does not contain surfactants

CHEMICAL COMPOSITION Consult safety sheet for further information on product ingredients.











CONFORMITY



Discover further informations on your smartphone.