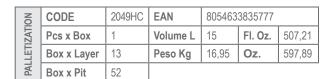

ION** Appearance: transparent colourless liquid

pH: 2.5 +/- 0.5 Specific weight [g/ml]: 1.130 +/- 0.020

The data given above are typical manufacturing values and not a specification.

PRODUCT COMPATIBILITY Do not use on nylon garments. Optimal pH for bleach is 9.0-10.5. Good results are also

obtained at 60°C and pH 11.0-11.5

The product is formulated for professional use only. Store in original containers. Avoid extreme temperatures and exposure to sunlight. Consult safety sheet for further information **USE & STORAGE PRECAUTIONS** 

on use and disposal.

**CERTIFICATIONS/** The product does not contain surfactants

CHEMICAL COMPOSITION Consult safety sheet for further information on product ingredients.











CONFORMITY



Discover further informations on your smartphone.