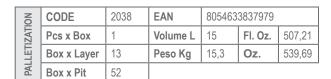

to degree of soil and water hardness, 50 ml for

4.5 kg of dry washing.

**SPECIFICATION** Appearance: Transparent blue liquid

pH: 8.5 +/- 0.5 Specific weight [g/ml]: 1.020 +/- 0.020

The data given above are typical manufacturing values and not a specification.

PRODUCT COMPATIBILITY #

**USE & STORAGE** The product is formulated for professional use only. Store in original containers. Avoid extreme temperatures. Consult safety sheet for further information on use and disposal. **PRECAUTIONS** 

The surfactants contained in this product are biodegradable according to the criteria defined by Regulation (EC) 648/2004 and subsequent amendments. **CERTIFICATIONS/** 

**CHEMICAL COMPOSITION** Consult safety sheet for further information on product ingredients.









CONFORMITY