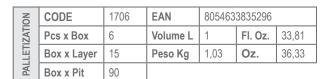

measuring cap) in 5 litres of water.

**SPECIFICATION** Appearance: Transparent colourless liquid

Specific weight [g/ml]: 1.030 +/- 0.020

The data given above are typical manufacturing values and not a specification.