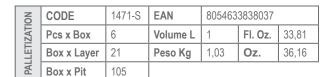

## 1471-S **PARQUET**

**DESCRIPTION** Gentle neutral cleaner with natural wax for hard wood surfaces

**SPECIFICATIONS** Neutral product with natural wax for daily washing of wood floors

Protects, nourishes and polishes floors Leaves a pleasant fragrance in the environment