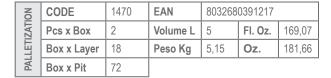

nce: Transparent yellow liquid pH: 10.5 +/- 0.5 **SPECIFICATION** 

Specific weight [g/ml]: 1.030 +/- 0.020

The data given above are typical manufacturing values and not a specification.

PRODUCT COMPATIBILITY If in doubt, test material compatibility on a small concealed part before use.

**USE & STORAGE** The product is formulated for professional use only. Store in original containers. Avoid extreme temperatures. Consult safety sheet for further information on use and disposal. **PRECAUTIONS** 

The surfactants contained in this product are biodegradable according to the criteria defined by Regulation (EC) 648/2004 and subsequent amendments. **CERTIFICATIONS/** 

**CHEMICAL COMPOSITION** Consult safety sheet for further information on product ingredients.









CONFORMITY