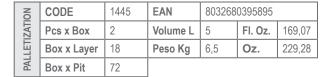

ight [g/ml]: 1.300 +/- 0.020 **SPECIFICATION** 

according to degree of soil.

The data given above are typical manufacturing values and not a specification.

If in doubt, test material compatibility on a small concealed part before use. Immediately remove splashes from alkali-sensitive floors (e.g. wood skirting boards, lacquered or PRODUCT COMPATIBILITY

varnished surfaces) with a damp cloth.

The product is formulated for professional use only. Store in original containers. Avoid **USE & STORAGE** extreme temperatures. Consult safety sheet for further information on use and disposal. **PRECAUTIONS** 

**CERTIFICATIONS**/ The product does not contain surfactants CONFORMITY

**CHEMICAL COMPOSITION** Consult safety sheet for further information on product ingredients.