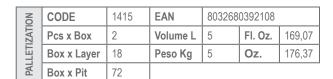

nce: Transparent yellow liquid pH: 11.5 +/- 0.5 Specific weight [g/ml]: 1.000 +/- 0.020 **SPECIFICATION** 

The data given above are typical manufacturing values and not a specification.

PRODUCT COMPATIBILITY If in doubt, test material compatibility on a small concealed part before use.

**USE & STORAGE** The product is formulated for professional use only. Store in original containers. Avoid extreme temperatures. Consult safety sheet for further information on use and disposal. **PRECAUTIONS** 

**CERTIFICATIONS**/ The surfactants contained in this product are biodegradable according to the criteria defined CONFORMITY

by Regulation (EC) 648/2004 and subsequent amendments.

**CHEMICAL COMPOSITION** Consult safety sheet for further information on product ingredients.