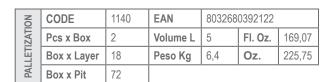

SPECIFICATION** 

Specific weight [g/ml]: 1.280 +/- 0.020

The data given above are typical manufacturing values and not a specification.

PRODUCT COMPATIBILITY Following method of use recommendations, it can be used on most materials commonly

used in kitchens. Do not use on copper, brass, aluminium or rubber utensils. If in doubt, test

material compatibility on a small concealed part before use.

The product is formulated for professional use only. Store in original containers. Avoid extreme temperatures. Consult safety sheet for further information on use and disposal. **USE & STORAGE** 

**CERTIFICATIONS/** The product does not contain surfactants CONFORMITY

**CHEMICAL COMPOSITION** Consult safety sheet for further information on product ingredients.







**PRECAUTIONS**