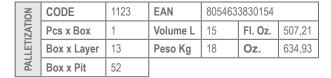

eight [g/ml]: 1.200 +/- 0.020 **SPECIFICATION** 

The data given above are typical manufacturing values and not a specification.

Following method of use recommendations, it can be used on most materials commonly used in kitchens. Do not use on copper, brass, aluminium or rubber utensils. If in doubt, test material compatibility on a small concealed part before use. PRODUCT COMPATIBILITY

**USE & STORAGE** The product is formulated for professional use only. Store in original containers. Avoid

extreme temperatures. Consult safety sheet for further information on use and disposal. **PRECAUTIONS** 

**CERTIFICATIONS/** The product does not contain surfactants

**CHEMICAL COMPOSITION** Consult safety sheet for further information on product ingredients.











**CONFORMITY**