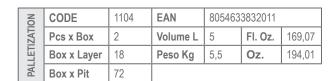

## 1104 **STOVIL GEL**

DESCRIPTION Automatic dishwashing liquid with rinse aid - for all water hardness

**SPECIFICATIONS** Detergent: easily removes grease and food residue

Sequestering action: prevents formation of streaks and limescale on dishes and in the