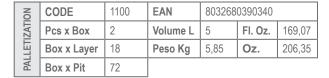

ght [g/ml]: 1.170 +/- 0.020 **SPECIFICATION** 

The data given above are typical manufacturing values and not a specification.

Following method of use recommendations, it can be used on most materials commonly used in kitchens. Do not use on copper, brass, aluminium or rubber utensils. If in doubt, test material compatibility on a small concealed part before use. PRODUCT COMPATIBILITY

**USE & STORAGE** The product is formulated for professional use only. Store in original containers. Avoid

extreme temperatures. Consult safety sheet for further information on use and disposal. **PRECAUTIONS** 

**CERTIFICATIONS/** The product does not contain surfactants

**CHEMICAL COMPOSITION** 

Consult safety sheet for further information on product ingredients.











**CONFORMITY**